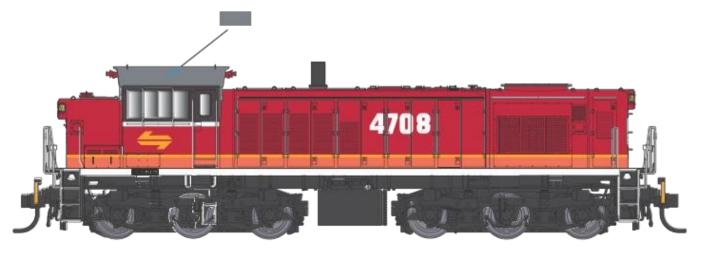

## 47 CLASS LOCOMOTIVE (HO SCALE) RE - RUN

**4701 - INDIAN RED** 

4701 - SSR

4702 - TUSCAN

4708 - CANDY

4710 - INDIAN RED

4712 - INDIAN RED

4719 - DEEP INDIAN RED