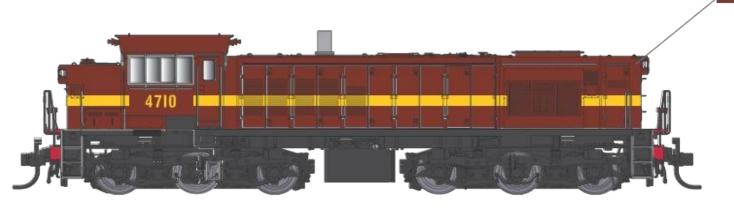

## 47 CLASS LOCOMOTIVE (HO SCALE) RE - RUN

**4701 - INDIAN RED** 

4701 - SSR

4702 - TUSCAN

4708 - CANDY

4710 - INDIAN RED

4712 - INDIAN RED

4719 - DEEP INDIAN RED