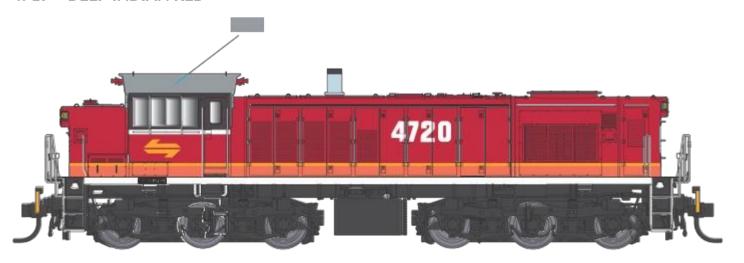

## 47 CLASS LOCOMOTIVE (HO SCALE) RE - RUN



**4701 - INDIAN RED** 



4701 - SSR



4702 - TUSCAN



4708 - CANDY



4710 - INDIAN RED



4712 - INDIAN RED



4719 - DEEP INDIAN RED



4720 - CANDY

## All of our 47 Class models will feature:

- **5** pole skew wound motor
- Twin flywheels
- Metal chassis
- All wheel pickup and drive
- RP25/100 profile wheels
- Working directional headlights and marker lights
- DCC and Sound Ready (21 pin)
- Flush glazed windows
- Brass-etch grilles
- Kadee couplers
- Cab interior and crew



**ITEM** 



QUANTITY

**TOTAL PRICE** 

## 47 CLASS - RE Run - Order Form

PRE - ORDER

**UNIT PRICE** 

Bank Transfer: Bank Name: Ozmodco Pty Ltd, BSB: 062271, Account: 10345540

SAVE \$45 BY PAYING THE PRE-ORDER PRICE IN FULL OF \$250 AND RESERVE YOUR MODEL(S). WHEN THE MODELS ARRIVE IT WILL COST \$295 EACH. EXPECTED DELIVERY DATE: NOV/DEC 2020

Please fill in the details below and email a scanned copy to us at <a href="mailto:info@bobshobbies.