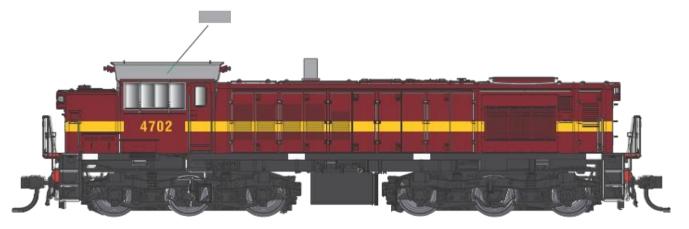

## 47 CLASS LOCOMOTIVE (HO SCALE) RE - RUN

**4701 - INDIAN RED** 

4701 - SSR

4702 - TUSCAN

4708 - CANDY

4710 - INDIAN RED

4712 - INDIAN RED

4719 - DEEP INDIAN RED