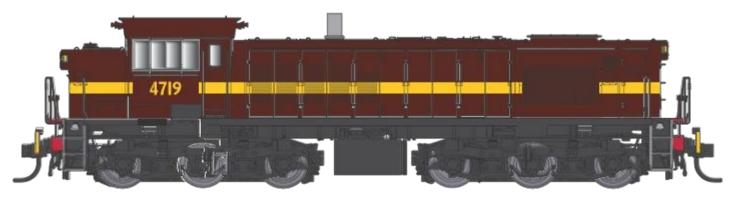

## 47 CLASS LOCOMOTIVE (HO SCALE) RE - RUN

**4701 - INDIAN RED** 

4701 - SSR

4702 - TUSCAN

4708 - CANDY

4710 - INDIAN RED

4712 - INDIAN RED

4719 - DEEP INDIAN RED