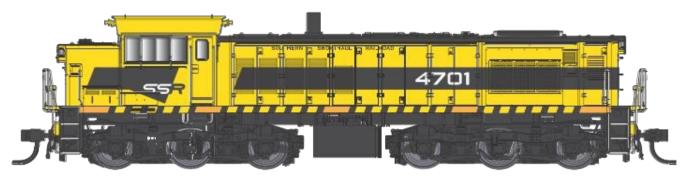

## 47 CLASS LOCOMOTIVE (HO SCALE) RE - RUN

**4701 - INDIAN RED** 

4701 - SSR

4702 - TUSCAN

4708 - CANDY

4710 - INDIAN RED

4712 - INDIAN RED

4719 - DEEP INDIAN RED

## All of our 47 Class models will feature:

- **5** pole skew wound motor
- Twin flywheels
- Metal chassis
- All wheel pickup and drive
- RP25/100 profile wheels
- Working directional headlights and marker lights
- DCC and Sound Ready (21 pin)
- Flush glazed windows
- Brass-etch grilles
- Kadee couplers
- Cab interior and crew