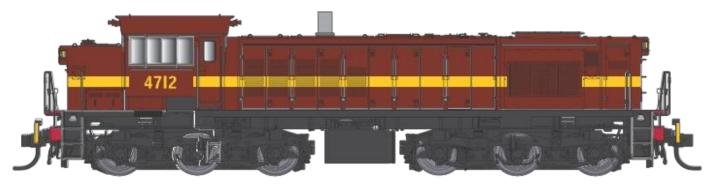

## 47 CLASS LOCOMOTIVE (HO SCALE) RE - RUN

**4701 - INDIAN RED** 

4701 - SSR

4702 - TUSCAN

4708 - CANDY

4710 - INDIAN RED

4712 - INDIAN RED

4719 - DEEP INDIAN RED