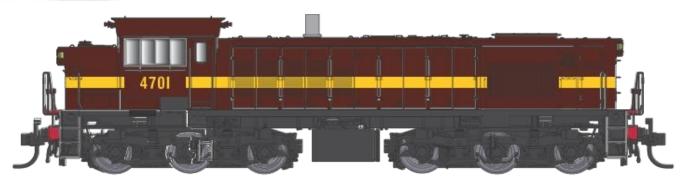

## 47 CLASS LOCOMOTIVE (HO SCALE) RE - RUN

**4701 - INDIAN RED** 

4701 - SSR

4702 - TUSCAN

4708 - CANDY

4710 - INDIAN RED

4712 - INDIAN RED

4719 - DEEP INDIAN RED

## All of our 47 Class models will feature:

- **5** pole skew wound motor
- Twin flywheels
- Metal chassis
- All wheel pickup and drive
- RP25/100 profile wheels
- Working directional headlights and marker lights
- DCC and Sound Ready (21 pin)
- Flush glazed windows
- Brass-etch grilles
- Kadee couplers
- Cab interior and crew